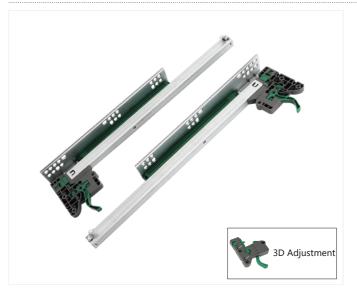

# **UM-3C01**

3 Folds 3D Adjustment

| Material:             | Galvanized Steel |
|-----------------------|------------------|
| Thickness:            | 1.2*1.5*1.8mm    |
| Length:               | 250-550mm        |
| Loading capacity:     | 35KG             |
| Wood Board Thickness: | 16/18mm          |

# **UM-3C07**

3 Folds 2D Adjustment

| Material:             | Galvanized Steel |
|-----------------------|------------------|
| Thickness:            | 1.0*1.5*1.8mm    |
| Length:               | 250-550mm        |
| Loading capacity:     | 35KG             |
| Wood Board Thickness: | 16/18mm          |

# **UM-2C01**

2 Folds 3D Adjustment

| Material:             | Galvanized Steel |
|-----------------------|------------------|
| Thickness:            | 1.5*1.5*mm       |
| Length:               | 250-550mm        |
| Loading capacity:     | 25KG             |
| Wood Board Thickness: | 16/18mm          |

# **UM-2C05**

2 Folds 2D Adjustment

| Material:             | Galvanized Steel |
|-----------------------|------------------|
| Thickness:            | 1.5*1.5mm        |
| Length:               | 250-500mm        |
| Loading capacity:     | 25KG             |
| Wood Board Thickness: | 16/18mm          |
|                       |                  |