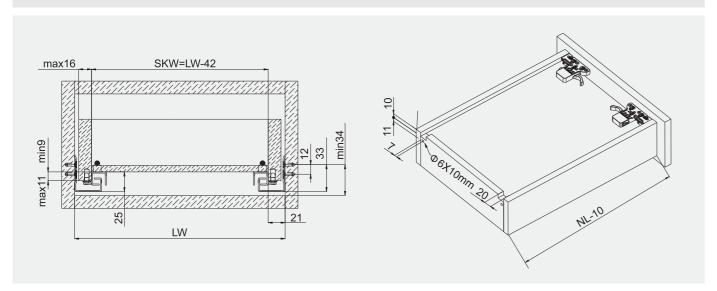

#### Installation Dimensions

SKW= Internal Drawer Width

LW= Internal Cabinet Width

#### SKW= Internal Drawer Width

#### LW= Internal Cabinet Width