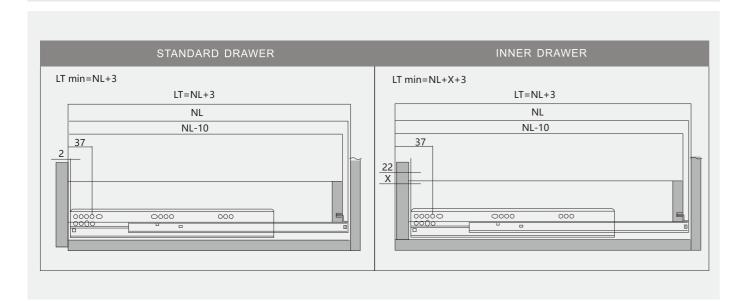

#### Installation Dimensions

SKW= Internal Drawer Width

LW= Internal Cabinet Width

#### **Installation Dimensions**

#### SKW= Internal Drawer Width

#### LW= Internal Cabinet Width

### Installation Dimensions

#### **Installation Dimensions**

61