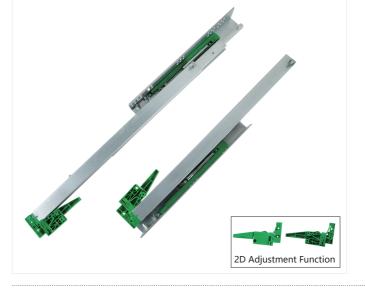

# **UM-3C07**

3 Folds 2D Adjustment

| Material:             | Galvanized Steel |
|-----------------------|------------------|
| Thickness:            | 1.0*1.5*1.8mm    |
| Length:               | 250-550mm        |
| Loading capacity:     | 35KG             |
| Wood Board Thickness: | 16/18mm          |