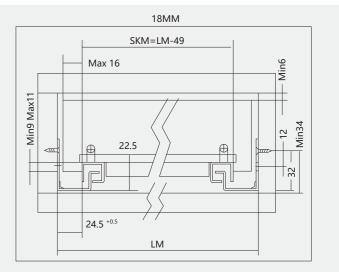

#### Installation Dimensions

SKW= Internal Drawer Width

LW= Internal Cabinet Width

#### SKW= Internal Drawer Width

#### LW= Internal Cabinet Width