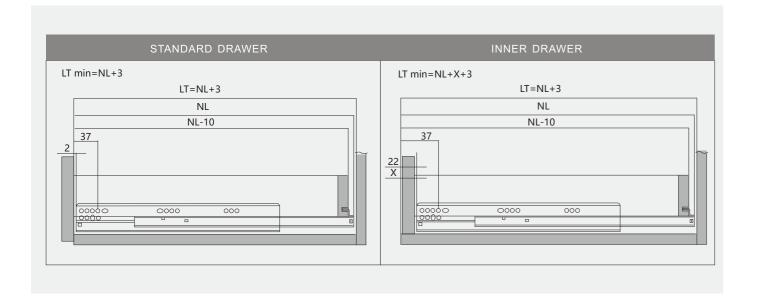

#### Installation Dimensions

SKW= Internal Drawer Width

LW= Internal Cabinet Width

#### SKW= Internal Drawer Width

#### LW= Internal Cabinet Width