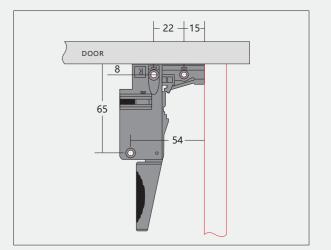

1**

3 Folds 3D Adjustment

| Material:             | Galvanized Steel |
|-----------------------|------------------|
| Thickness:            | 1.2*1.5*1.8mm    |
| Length:               | 250-550mm        |
| Loading capacity:     | 35KG             |
| Wood Board Thickness: | 16/18mm          |



# **UM-3C07**

3 Folds 2D Adjustment

| Material:             | Galvanized Steel |
|-----------------------|------------------|
| Thickness:            | 1.0*1.5*1.8mm    |
| Length:               | 250-550mm        |
| Loading capacity:     | 35KG             |
| Wood Board Thickness: | 16/18mm          |

#### Installation Dimensions

SKW= Internal Drawer Width

LW= Internal Cabinet Width



#### **Installation Dimensions**

#### SKW= Internal Drawer Width

#### LW= Internal Cabinet Width





### Installation Dimensions



#### **Installation Dimensions**



61







# **UM-2C01**

2 Folds 3D Adjustment

| Material:             | Galvanized Steel |
|-----------------------|------------------|
| Thickness:            | 1.5*1.5*mm       |
| Length:               | 250-550mm        |
| Loading capacity:     | 25KG             |
| Wood Board Thickness: | 16/18mm          |

# Installation Dimensions SKW= Internal Drawer Width LW= Internal Cabinet Width



#### **Installation Dimensions**





# **UM-2C05**

2 Folds 2D Adjustment

| Material:             | Galvanized Steel |
|-----------------------|------------------|
| Thickness:            | 1.5*1.5mm        |
| Length:               | 250-500mm        |
| Loading capacity:     | 25KG             |
| Wood Board Thickness: | 16