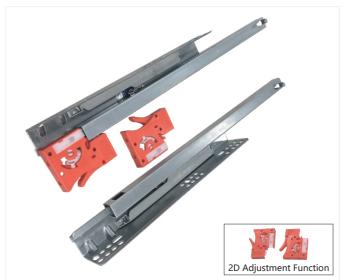

# **UM-3C07**

3 Folds 2D Adjustment

| Material:             | Galvanized Steel |
|-----------------------|------------------|
| Thickness:            | 1.0*1.5*1.8mm    |
| Length:               | 250-550mm        |
| Loading capacity:     | 35KG             |
| Wood Board Thickness: | 16/18mm          |