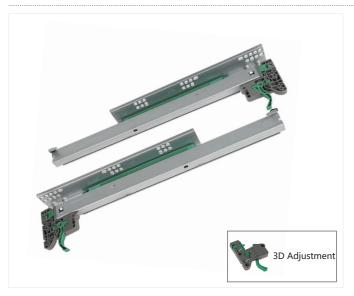

# **UM-3C01**

3 Folds 3D Adjustment

| Material:             | Galvanized Steel |
|-----------------------|------------------|
| Thickness:            | 1.2*1.5*1.8mm    |
| Length:               | 250-550mm        |
| Loading capacity:     | 35KG             |
| Wood Board Thickness: | 16/18mm          |