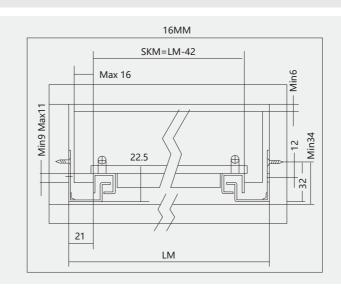

#### Installation Dimensions

SKW= Internal Drawer Width

LW= Internal Cabinet Width

#### SKW= Internal Drawer Width

#### LW= Internal Cabinet Width