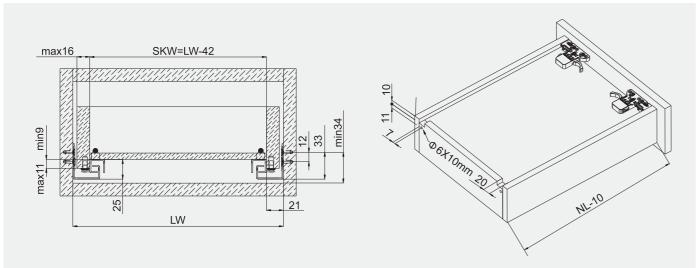

#### Installation Dimensions

SKW= Internal Drawer Width

LW= Internal Cabinet Width

#### **Installation Dimensions**

#### SKW= Internal Drawer Width

#### LW= Internal Cabinet Width

### Installation Dimensions

#### **Installation Dimensions**

61

# Installation Dimensions SKW= Internal Drawer Width LW= Internal Cabinet Width

Installation Dimensions

SKW= Internal Drawer Width

LW= Internal Cabinet Width