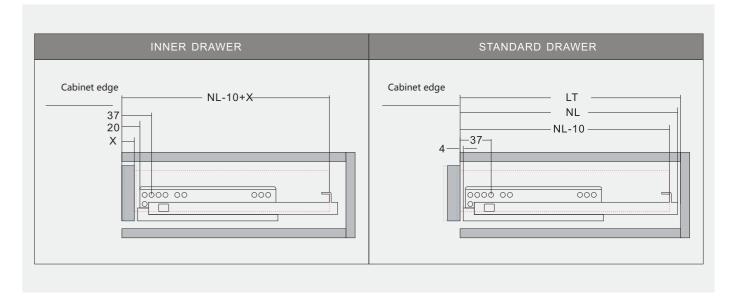

#### Installation Dimensions

SKW= Internal Drawer Width

LW= Internal Cabinet Width

#### **Installation Dimensions**

#### SKW= Internal Drawer Width

#### LW= Internal Cabinet Width

### Installation Dimensions

#### **Installation Dimensions**

61

Installation Dimensions

SKW= Internal Drawer Width

LW= Internal Cabinet Width