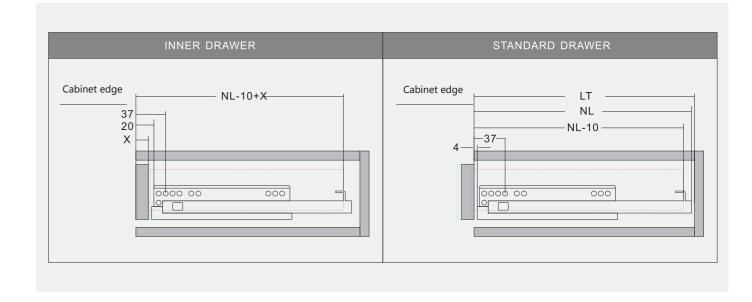

#### Installation Dimensions

SKW= Internal Drawer Width

LW= Internal Cabinet Width

#### **Installation Dimensions**

#### SKW= Internal Drawer Width

#### LW= Internal Cabinet Width

### Installation Dimensions

#### **Installation Dimensions**

61