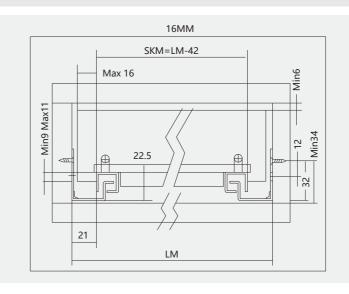

C01**

3 Folds 3D Adjustment

| Material:             | Galvanized Steel |
|-----------------------|------------------|
| Thickness:            | 1.2*1.5*1.8mm    |
| Length:               | 250-550mm        |
| Loading capacity:     | 35KG             |
| Wood Board Thickness: | 16/18mm          |



# **UM-3C07**

3 Folds 2D Adjustment

| Material:             | Galvanized Steel |
|-----------------------|------------------|
| Thickness:            | 1.0*1.5*1.8mm    |
| Length:               | 250-550mm        |
| Loading capacity:     | 35KG             |
| Wood Board Thickness: | 16/18mm          |

#### Installation Dimensions

SKW= Internal Drawer Width

LW= Internal Cabinet Width



#### **Installation Dimensions**

#### SKW= Internal Drawer Width

#### LW= Internal Cabinet Width





### Installation Dimensions



#### **Installation Dimensions**



61







# **UM-2C01**

2 Folds 3D Adjustment

| Material:             | Galvanized Steel |
|-----------------------|------------------|
| Thickness:            | 1.5*1.5*mm       |
| Length:               | 250-550mm        |
| Loading capacity:     | 25KG             |
| Wood Board Thickness: | 16/18mm          |

# Installation Dimensions SKW= Internal Drawer Width LW= Internal Cabinet Width



#### **Installation Dimensions**





# **UM-2C05**

2 Folds 2D Adjustment

| Material:             | Galvanized Steel |
|-----------------------|------------------|
| Thickness:            | 1.5*1.5mm        |
| Length:               | 250-500mm        |
| Loading capacity:     | 25KG             |
| Wood Board Thickness: |